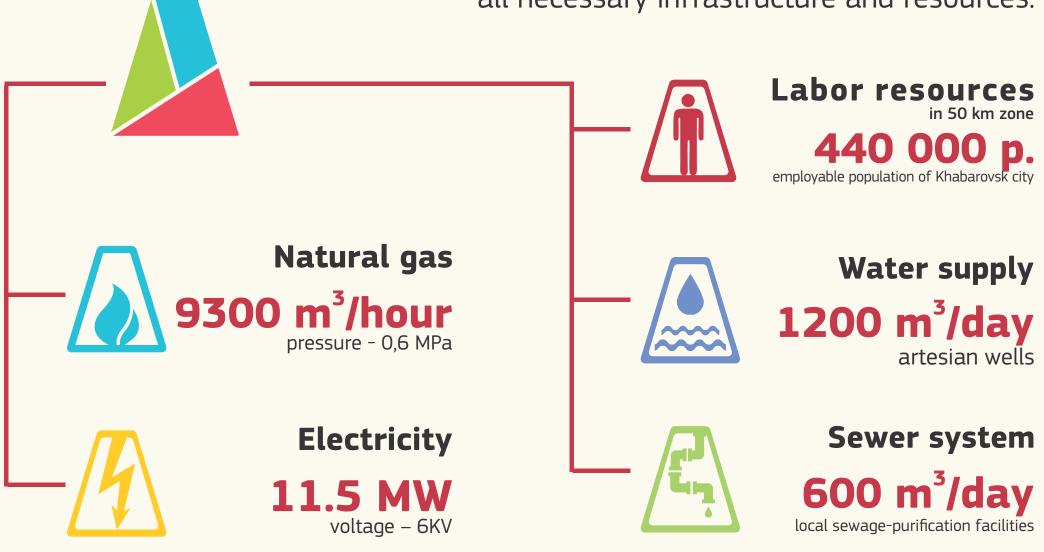

Industrial Park "Avangard" is supplied with all necessary infrastructure and resources.

The territory of Industrial Park "Avangard" is included in the Territory of advanced development "Amur"

There are several groups of preferences for the residents prescribed by Russian Federal Law of 29/12/2014 № 479-FZ.