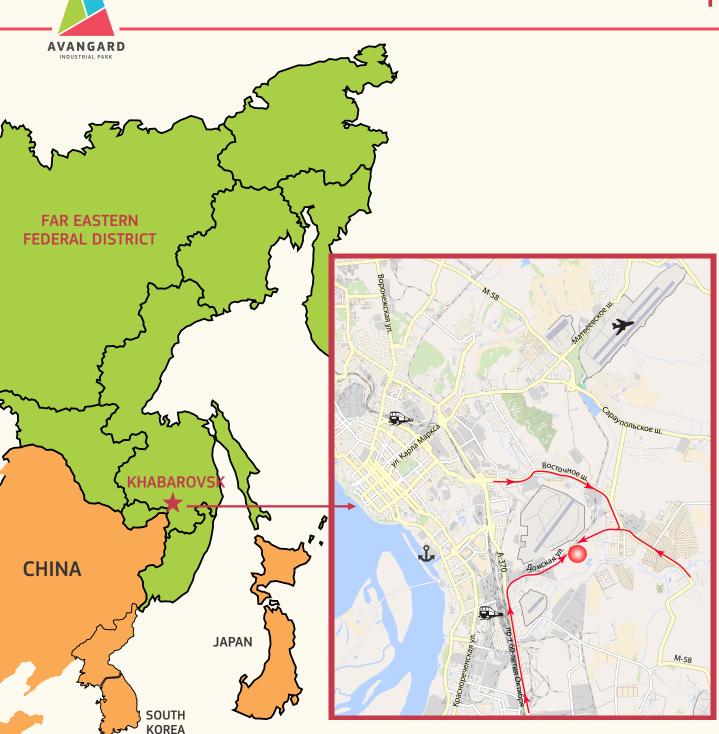

Khabarovsk city, the capital of Far Eastern Federal District

# Well-developed transport infrastructure:

Railway station - 2.6 km

International Airport - 7 km

River port - 14 km

Seaport - 750 km

Geographical closeness to the Asian Pacific region.