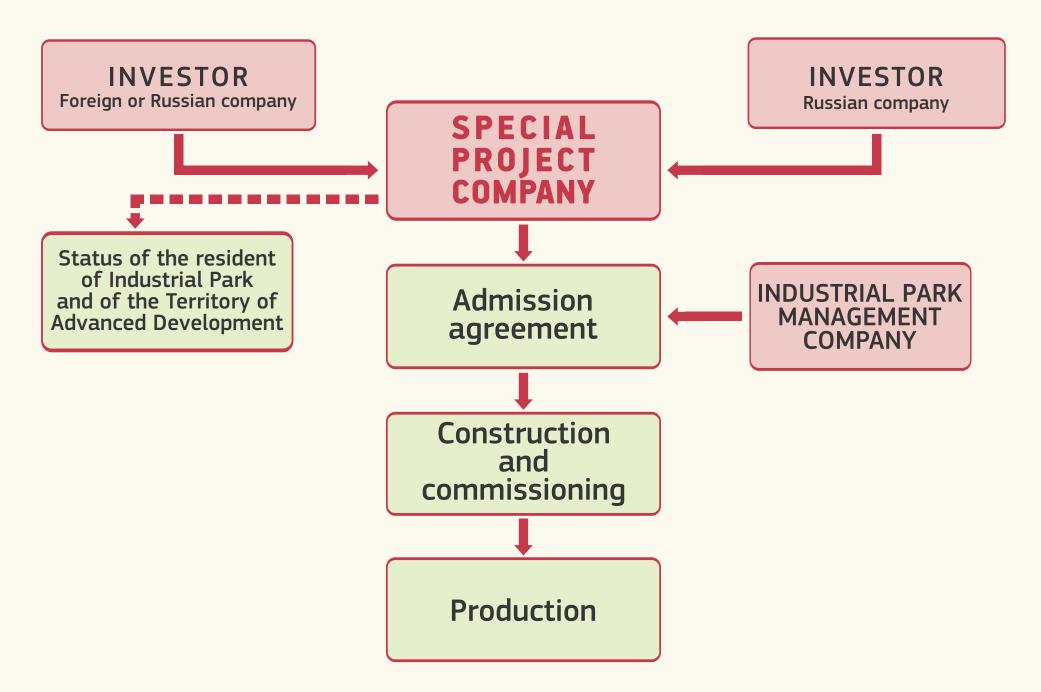

0% 1st-5th years;
- 10% 6th-10th years.

#### Property tax (general rule – 2.2%):

- 0,5% 1st-5th years;1,1% 6th-10th years.

#### Labor tax (general rule – 43%):

20,6 %

# SIMPLIFICATION OF ADMINISTRATIVE **PROCEDURES**

Authorization of Russian Federal Ministry for Development of Far East to facilitate some public services (construction permit, commissioning permit, territory planning design confirmation etc.)

Suspension of quotas and permit on attraction of foreign labor force.

The possibility of free custom zone establishment.



#### **EXPECTED PROFILE OF THE RESIDENT**

- moderate land plot size (within 5 hectares)
- ecological friendly production (IV-V classes of danger)
- energy-intensive production

#### INTERACTION BETWEEN RESIDENT AND INDUSTRIAL PARK MANAGEMENT COMPANY









# Industrial Park "Avangard", LLC



2a, Donskaya str., Khabarovsk city, 680000, Russian Federation

#### Denis A. Gros

Chief Executive Officer

+ 7 962 501 44 01 gros@da-development.com

## Andrey V. Bezverkhov

Chief Development Officer

+ 7 962 501 22 06 bezverkhov@da-development.com