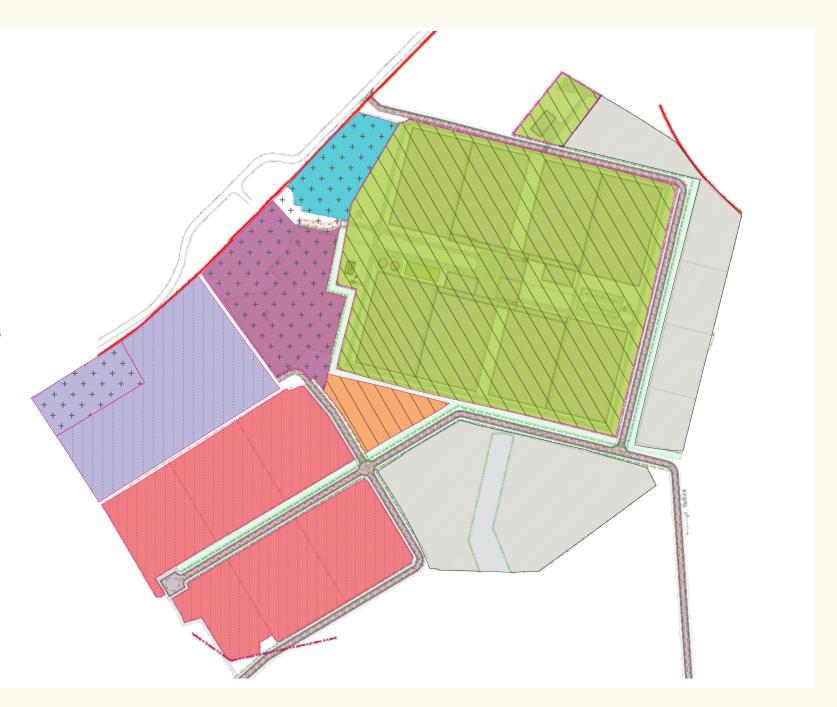

# 46,9 land plot hectares area

#### Residents of the park:

- JGC Evergreen
- Avangard Logistic
- Eco-Wood
- Energo-Impulse
- Complex Logistic Systems
- Cogeneration center and infrastructural objects
- **Embodied projects**
- Projects under implementation
- Projects with possible joint investment
- Vacant land plots