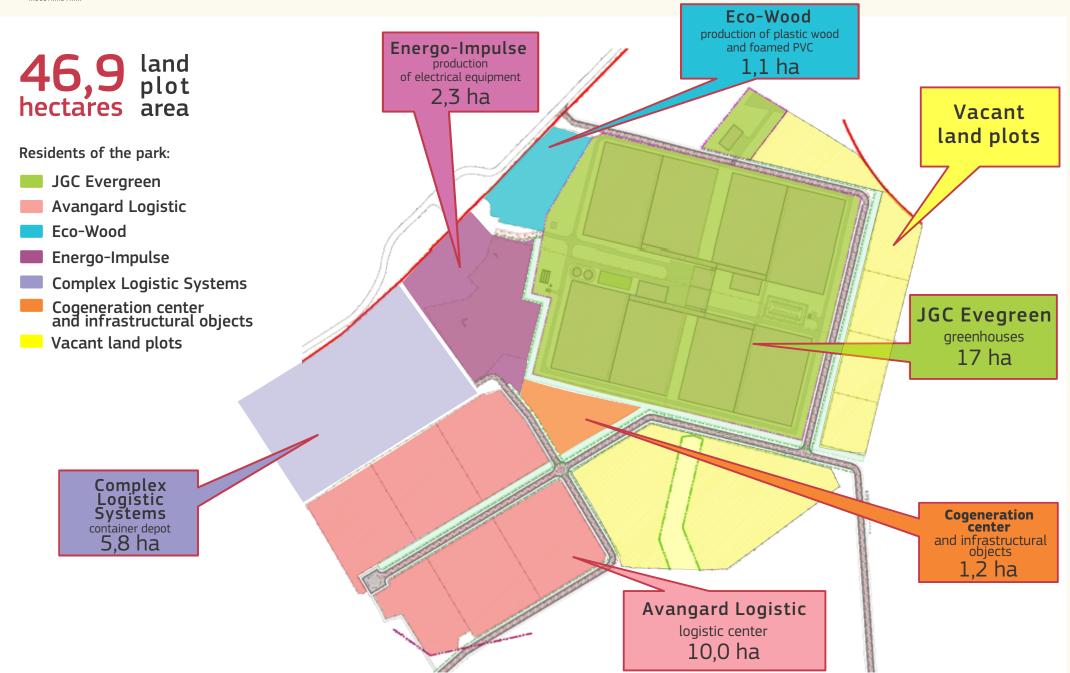

# 46,9 land plot hectares area

#### Residents of the park:

- JGC Evergreen
- Avangard Logistic
- Eco-Wood
- Energo-Impulse
- Complex Logistic Systems
- Cogeneration center and infrastructural objects
- **Embodied projects**
- Projects under implementation
- Projects with possible joint investment
- Vacant land plots