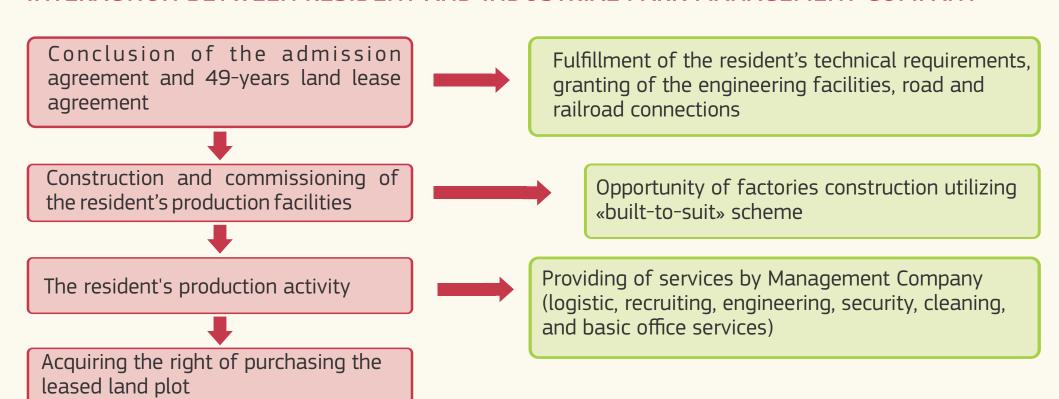

:

- 0% 1st-5th years;
- 10% 6th-10th years.

#### Property tax (general rule – 2.2%):

- 0,5% 1st-5th years;1,1% 6th-10th years.

#### Labor tax (general rule – 43%):

20,6 %

# SIMPLIFICATION OF ADMINISTRATIVE **PROCEDURES**

Authorization of Russian Federal Ministry for Development of Far East to facilitate some public services (construction permit, commissioning permit, territory planning design confirmation etc.)

Suspension of quotas and permit on attraction of foreign labor force.

The possibility of free custom zone establishment.



#### **EXPECTED PROFILE OF THE RESIDENT**

- moderate land plot size (within 5 hectares)
- ecological friendly production (IV-V classes of danger)
- energy-intensive production

#### INTERACTION BETWEEN RESIDENT AND INDUSTRIAL PARK MANAGEMENT COMPANY









# Industrial Park "Avangard", LLC



2a, Donskaya str., Khabarovsk city, 680000, Russian Federation

#### Denis A. Gros

Chief Executive Officer

+ 7 962 501 44 01 gros@da-development.com

## Andrey V. Bezverkhov

Chief Development Officer

+ 7 962 501 22 06 bezverkhov@da-development.com